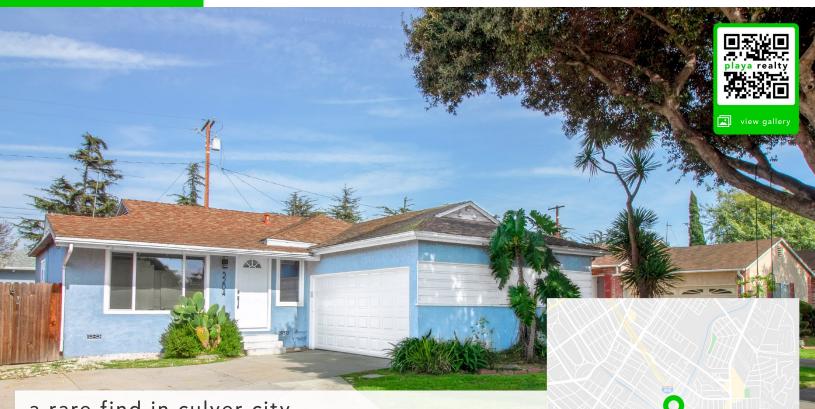

## charming family home

5204 Selmaraine Dr, Culver City, CA 90230

## a rare find in culver city

A recently renovated hidden gem offers much to be desired with new hardwood floors, a modern and spacious kitchen, and a sizable backyard. Located in the Sunkist Park neighborhood of South Culver City, this home borders Playa Vista and Del Rey and has plenty of dining, shopping, and entertainment options nearby. Within walking distance is the El Marino Elementary School, a National Blue Ribbon School, known for their language immersion programs in Spanish and Japanese.

3/2 bed/bath ±1,432 SF

±5,000 SF

**\$4,500/m**o

405

Map data ©2020 Google Terms of Us

90

residential & commercial welcome@playarealtyca.com