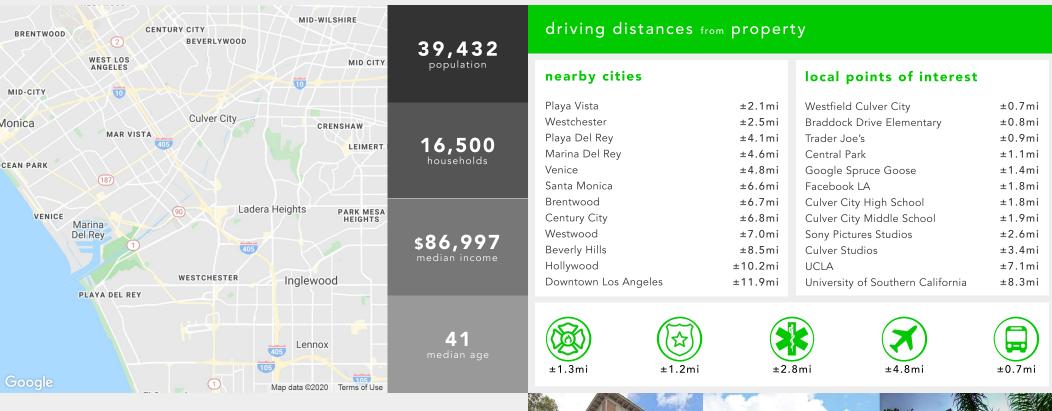

## charming family home area overview

5204 Selmaraine Dr, Culver City, CA 90230

### culver city

Culver City is world renowned for its rich history in the entertainment industry. Home to MGM studios during the Hollywood Golden Era, it is now home to Sony Picture Studios, Amazon Studios, and HBO. Headquartered in Culver City are companies such as Beats Electronics, NFL Media, and Sony Pictures Entertainment.

Culver City is a sovereign city within Los Angeles County and has its own city council and school district. The Culver City Fire Department is one of 56 fire departments in the United States to have an ISO class 1 rating and achieve accreditation from the CFAI. The Culver City Unified School District serves approximately 6,500 students, compared to the LAUSD's 734,000 students.